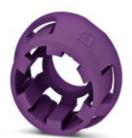

Fixing sleeve for M12 housing screw connection with tolerance-compensating function, for SMD-solderable M12 socket contact inserts.

#### Material

| Flammability rating according to UL 94 | V0                                   |
|----------------------------------------|--------------------------------------|
| Sealing material                       | FKM (O-ring (pin connector pattern)) |
| Additional material specifications     | PA 6.6 (Fixing sleeve)               |
| Color                                  | violet (Fixing sleeve)               |